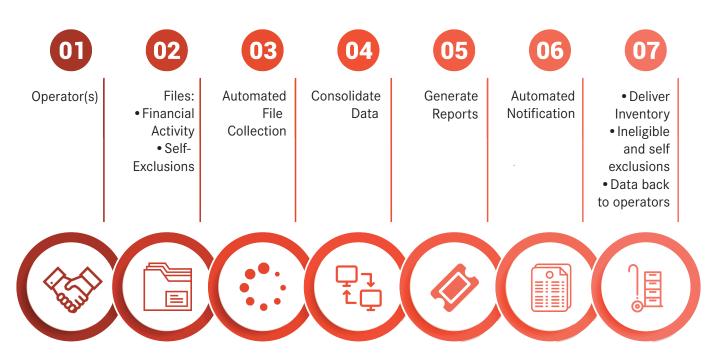

## SICS Data Flow

Prepared by Elsym Consulting, Inc.

- Operators upload daily financial activity files and player self-exclusion data to the SICS
- SICS provides centralized reporting to the regulator including general ledger feed
- SICS provides ineligible player and self-exclusion data back to operators
- Web portal used to monitor and review all data collection and reports
- Automated event notification