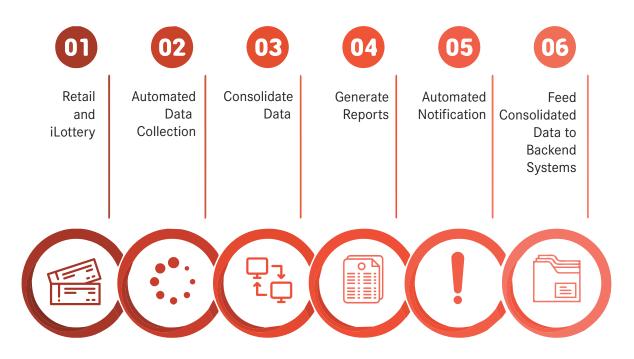

## **About**

The INSIGHT product provided by Elsym provides for the collection of sales and prize winnings from different CGS providers and consolidates it into a single reporting solution. Each CGS is balanced and verified independently by an ICS, then data is collected by INSIGHT to report combined information to Lottery backend systems. All data collection and distribution are fully automated, along with automated event driven notifications.

- Collects sales and prize winning data by date, game, and draw from different CGS providers (i.e. traditional retail and iLottery)
- Provides for combined data reporting and distribution to Lottery backend systems such as general ledger and website
- · Automated event notifications such as combined draw sales and total draw liability
- Web portal used to monitor and review all data collection and reports

## **INSIGHT Data Flow**

Prepared by Elsym Consulting, Inc.